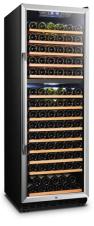

## Elegant LW165D Compressor Wine Cellar

Unleashing a new level of style and value, the LANBO 24 " wine cellars will impress with their sleek, modern design and economical energy efficiency. With advanced features such as precise temperature setting capability, increased overall energy efficiency and nearly silent decibel levels, the wine cooler have everything you would expect. • 160 Bottles Capacity

1201001

- 23.4" Wx26.8" Dx71.3" H
- Dual Temperature Zone 41 - 54° F Upper Zone 54 - 64° F Lower Zone
- Built-in or Freestanding Versatile
- ETL Certificate Approved

Huge Capacity Can store as many as 160 standard bottles of wine using all 14 shelves

**Reversible Door** 

The reversible door allows you to choose whether the door swings open to the left or to the right