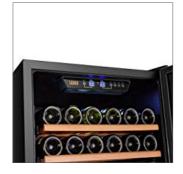

## **Touch Screen Controls**

The electrostatic touchscreen allows you to accurately control temperature settings and lighting

Interior Light

Showcase your entire collection or read a specific label on that special bottle from your collection