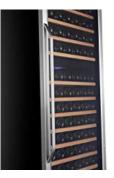

## Elegant LW165D Compressor Wine Cellar

Unleashing a new level of style and value, the LANBO 24 " wine cellars will impress with their sleek, modern design and economical energy efficiency. With advanced features such as precise temperature setting capability, increased overall energy efficiency and nearly silent decibel levels, the wine cooler have everything you would expect. • 160 Bottles Capacity

Huge Capacity Can store as many as 160 standard bottles of wine using all 14 shelves

**Reversible Door** 

The reversible door allows you to choose whether the door swings open to the left or to the right