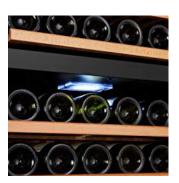

## **Touch Screen Controls**

The electrostatic touchscreen allows you to accurately control temperature settings and lighting

Interior Light

Showcase your entire collection or read a specific label on that special bottle from your collection