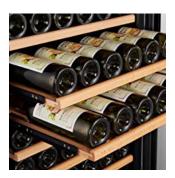

Huge Capacity Can store as many as 160 standard bottles of wine using all 14 shelves

**Reversible Door** 

The reversible door allows you to choose whether the door swings open to the left or to the right