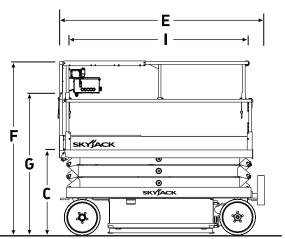

## SJIII 4632 ELECTRIC SCISSOR LIFTS

| Dimensions                                    | SJIII 4632  |
|-----------------------------------------------|-------------|
| A Work Height                                 | 11.75 m     |
| B Raised Platform Height                      | 9.75 m      |
| C Lowered Platform Height                     | 1.23 m      |
| D Overall Width                               | 1.17 m      |
| E Overall Length                              | 2.31 m      |
| F Stowed Height (Rails Up)                    | 2.24 m      |
| G Stowed Height (Rails Down)                  | 1.88 m      |
| H Platform Width (Inside Dimension)           | 1.07 m      |
| I Platform Length (Inside Dimension)          | 2.13 m      |
| Specifications                                | SJIII 4632  |
| Extension Deck (Roll Out)                     | 0.91 m      |
| Ground Clearance (Stowed)                     | 8.89 cm     |
| Ground Clearance (Raised)                     | 1.91 cm     |
| Wheelbase                                     | 1.75 m      |
| Weight                                        | 2,720 kg    |
| Gradeability                                  | 25%         |
| Turning Radius (Inside)                       | 1.21 m      |
| Turning Radius (Outside)                      | 2.37 m      |
| Lift Time (With Rated Load)                   | 59 sec      |
| Drive Speed (Stowed)                          | 2.4 km/h    |
| Drive Speed (Raised)                          | 1.1 km/h    |
| Maximum Drive Height                          | Full Height |
| Capacity (Overall)                            | 318 kg      |
| Maximum # of Persons (0 Wind Rating)          | 2           |
| Maximum # of Persons (12.5 m/sec Wind Rating) | 1           |