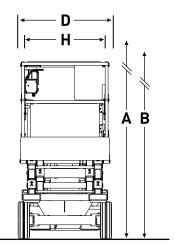

## SJIII 4632 ELECTRIC SCISSOR LIFTS

| Dimensions                                    | SJIII 4632  |
|-----------------------------------------------|-------------|
| A Work Height                                 | 11.75 m     |
| B Raised Platform Height                      | 9.75 m      |
| C Lowered Platform Height                     | 1.23 m      |
| D Overall Width                               | 1.17 m      |
| E Overall Length                              | 2.31 m      |
| F Stowed Height (Rails Up)                    | 2.24 m      |
| G Stowed Height (Rails Down)                  | 1.88 m      |
| H Platform Width (Inside Dimension)           | 1.07 m      |
| I Platform Length (Inside Dimension)          | 2.13 m      |
| Specifications                                | SJIII 4632  |
| Extension Deck (Roll Out)                     | 0.91 m      |
| Ground Clearance (Stowed)                     | 8.89 cm     |
| Ground Clearance (Raised)                     | 1.91 cm     |
| Wheelbase                                     | 1.75 m      |
| Weight                                        | 2,720 kg    |
| Gradeability                                  | 25%         |
| Turning Radius (Inside)                       | 1.21 m      |
| Turning Radius (Outside)                      | 2.37 m      |
| Lift Time (With Rated Load)                   | 59 sec      |
| Drive Speed (Stowed)                          | 2.4 km/h    |
| Drive Speed (Raised)                          | 1.1 km/h    |
| Maximum Drive Height                          | Full Height |
| Capacity (Overall)                            | 318 kg      |
| Maximum # of Persons (0 Wind Rating)          | 2           |
| Maximum # of Persons (12.5 m/sec Wind Rating) | 1           |