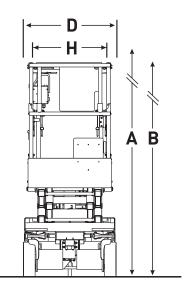

## SJIII 3219 ELECTRIC SCISSOR LIFTS

| -                                     |                      |
|---------------------------------------|----------------------|
| Dimensions                            | SJIII 3219           |
| A Work Height                         | 25' (7.62 m)         |
| B Raised Platform Height              | 19' (5.79 m)         |
| C Lowered Platform Height             | 39" (0.99 m)         |
| D Overall Width                       | 32" (0.81 m)         |
| E Overall Length                      | 70" (1.78 m)         |
| F Stowed Height (Rails Up)            | 78.5" (1.99 m)       |
| G Stowed Height (Rails Down)          | OPT 64.5" (1.64 m)   |
| H Platform Width (Inside Dimension)   | 26" (0.66 m)         |
| I Platform Length (Inside Dimension)  | 64" (1.63 m)         |
| Specifications                        | SJIII 3219           |
| Extension Deck (Roll Out)             | 3' (0.91 m)          |
| Ground Clearance (Stowed)             | 2.375" (6.03 cm)     |
| Ground Clearance (Raised)             | 0.7" (1.78 cm)       |
| Wheelbase                             | 55" (1.40 m)         |
| Weight                                | 2,580 lbs (1,170 kg) |
| Gradeability                          | 30%                  |
| Turning Radius (Inside)               | 0                    |
| Turning Radius (Outside)              | 66" (1.68 m)         |
| Lift Time (With Rated Load)           | 25 sec               |
| Lower time (With Rated Load)          | 29 sec               |
| Drive Speed (Stowed)                  | 2 mph (3.2 km/h)     |
| Drive Speed (Raised)                  | 0.7 mph (1.1 km/h)   |
| Maximum Drive Height                  | Full Height          |
| Capacity (Overall)                    | 550 lbs (249 kg)     |
| Distributed Capacity (Main Platform)  | 300 lbs (136 kg)     |
| Distributed Capacity (Extension Deck) | 250 lbs (113 kg)     |
| Local Floor Load (With Rated Load)    | 110 psi (759 kPa)    |
| Overall Floor Load (With Rated Load)  | 201 psf (10 kPa)     |
| Maximum # of Persons                  | 2                    |
| Wind Rating                           | 28 mph (12.5 m/s)    |
| Тіге Туре                             | Solid, N/M           |
| Tire Size                             | 12 x 4 x 8           |
|                                       |                      |