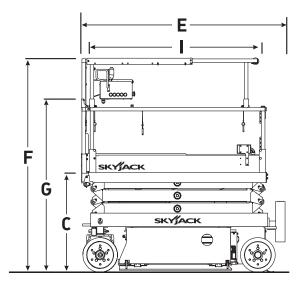

## SJIII 3219 ELECTRIC SCISSOR LIFTS

| -                                     |                      |
|---------------------------------------|----------------------|
| Dimensions                            | SJIII 3219           |
| A Work Height                         | 25' (7.62 m)         |
| B Raised Platform Height              | 19' (5.79 m)         |
| C Lowered Platform Height             | 39" (0.99 m)         |
| D Overall Width                       | 32" (0.81 m)         |
| E Overall Length                      | 70" (1.78 m)         |
| F Stowed Height (Rails Up)            | 78.5" (1.99 m)       |
| G Stowed Height (Rails Down)          | OPT 64.5" (1.64 m)   |
| H Platform Width (Inside Dimension)   | 26" (0.66 m)         |
| I Platform Length (Inside Dimension)  | 64" (1.63 m)         |
| Specifications                        | SJIII 3219           |
| Extension Deck (Roll Out)             | 3' (0.91 m)          |
| Ground Clearance (Stowed)             | 2.375" (6.03 cm)     |
| Ground Clearance (Raised)             | 0.7" (1.78 cm)       |
| Wheelbase                             | 55" (1.40 m)         |
| Weight                                | 2,580 lbs (1,170 kg) |
| Gradeability                          | 30%                  |
| Turning Radius (Inside)               | 0                    |
| Turning Radius (Outside)              | 66" (1.68 m)         |
| Lift Time (With Rated Load)           | 25 sec               |
| Lower time (With Rated Load)          | 29 sec               |
| Drive Speed (Stowed)                  | 2 mph (3.2 km/h)     |
| Drive Speed (Raised)                  | 0.7 mph (1.1 km/h)   |
| Maximum Drive Height                  | Full Height          |
| Capacity (Overall)                    | 550 lbs (249 kg)     |
| Distributed Capacity (Main Platform)  | 300 lbs (136 kg)     |
| Distributed Capacity (Extension Deck) | 250 lbs (113 kg)     |
| Local Floor Load (With Rated Load)    | 110 psi (759 kPa)    |
| Overall Floor Load (With Rated Load)  | 201 psf (10 kPa)     |
| Maximum # of Persons                  | 2                    |
| Wind Rating                           | 28 mph (12.5 m/s)    |
| Тіге Туре                             | Solid, N/M           |
| Tire Size                             | 12 x 4 x 8           |
|                                       |                      |